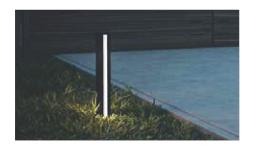

# WITH NIGHT LIGHT SYSTEM

**SAFETY**Ease the night vision

**COMFORT**Defines the driveway passage during the night

**SAVING**Allows lower power consumption

### **PHOTOMETRIC**

Led lights to light up large areas

Completely made of aluminium, H= 500 mm, 1000 mm Replaceable led

|        | EG50L   | EG100L  |
|--------|---------|---------|
| 20 cm  | 221 lux | 291 lux |
| 40 cm  | 84 lux  | 112 lux |
| 60 cm  | 52 lux  | 84 lux  |
| 80 cm  | 42 lux  | 68 lux  |
| 100 cm | 34 lux  | 43 lux  |
| 150 cm | 12 lux  | 16 lux  |