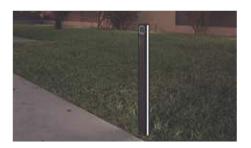

#### **DESIGN**

Made entirely of thick aluminuim and metal for added stregth and long-term resistance to the elements

# **MODELS**

| CODE    | DESCRIPTION                                                                      |  |
|---------|----------------------------------------------------------------------------------|--|
| EG50    | Support post h. 50 cm                                                            |  |
| EG50L   | Support post h. 50 cm with integrated LED light (5W LED)                         |  |
| EG100   | Support post h. 100 cm                                                           |  |
| EG100L  | Support post h. 100 cm with integrated LED light (10W LED)                       |  |
| EG100A  | Support post h. 100 cm with accessory housing                                    |  |
| EG100LA | Support post h. 100 cm with integrated LED light (10W LED) and accessory housing |  |