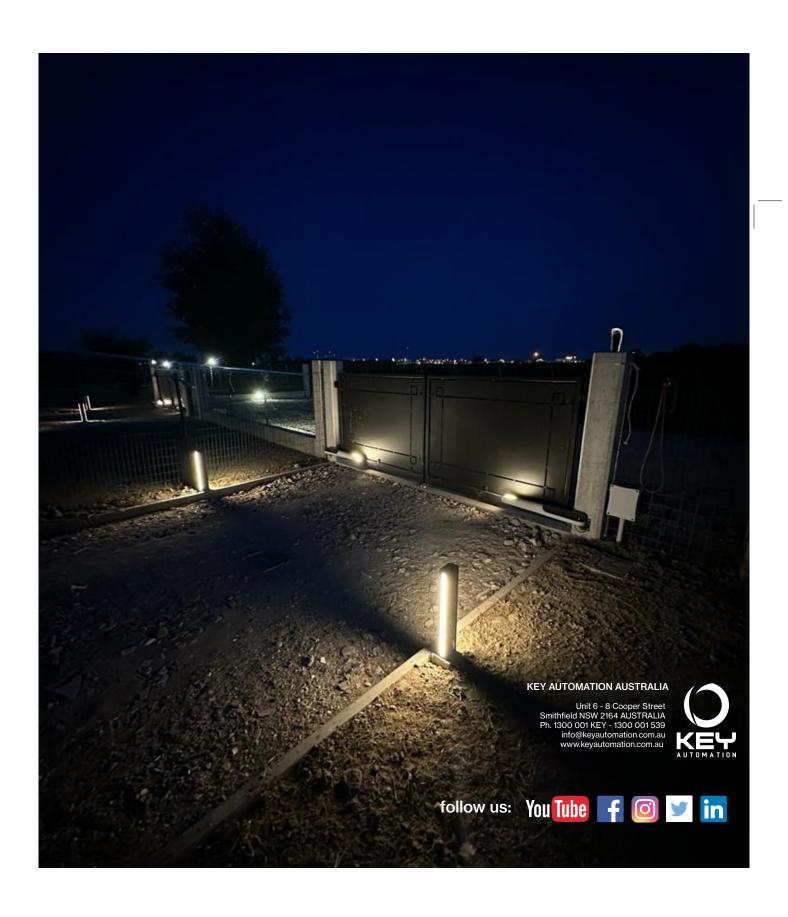

# WITH NIGHT LIGHT SYSTEM

**SAFETY**Ease the night vision

**COMFORT**Defines the driveway passage during the night

**SAVING**Allows lower power consumption

### **PHOTOMETRIC**

Led lights to light up large areas

Completely made of aluminium, H= 500 mm, 1000 mm Replaceable led

|        | EG50L   | EG100L  |
|--------|---------|---------|
| 20 cm  | 221 lux | 291 lux |
| 40 cm  | 84 lux  | 112 lux |
| 60 cm  | 52 lux  | 84 lux  |
| 80 cm  | 42 lux  | 68 lux  |
| 100 cm | 34 lux  | 43 lux  |
| 150 cm | 12 lux  | 16 lux  |