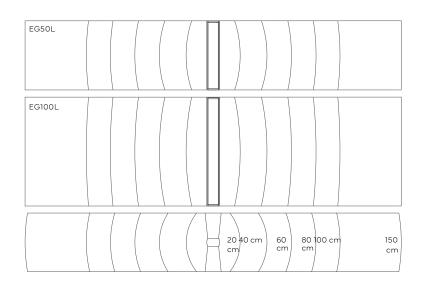

### **PHOTOMETRIC**

Led lights to light up large areas

Completely made of aluminium, H= 500 mm, 1000 mm Replaceable led

|        | EG50L   | EG100L  |
|--------|---------|---------|
| 20 cm  | 221 lux | 291 lux |
| 40 cm  | 84 lux  | 112 lux |
| 60 cm  | 52 lux  | 84 lux  |
| 80 cm  | 42 lux  | 68 lux  |
| 100 cm | 34 lux  | 43 lux  |
| 150 cm | 12 lux  | 16 lux  |