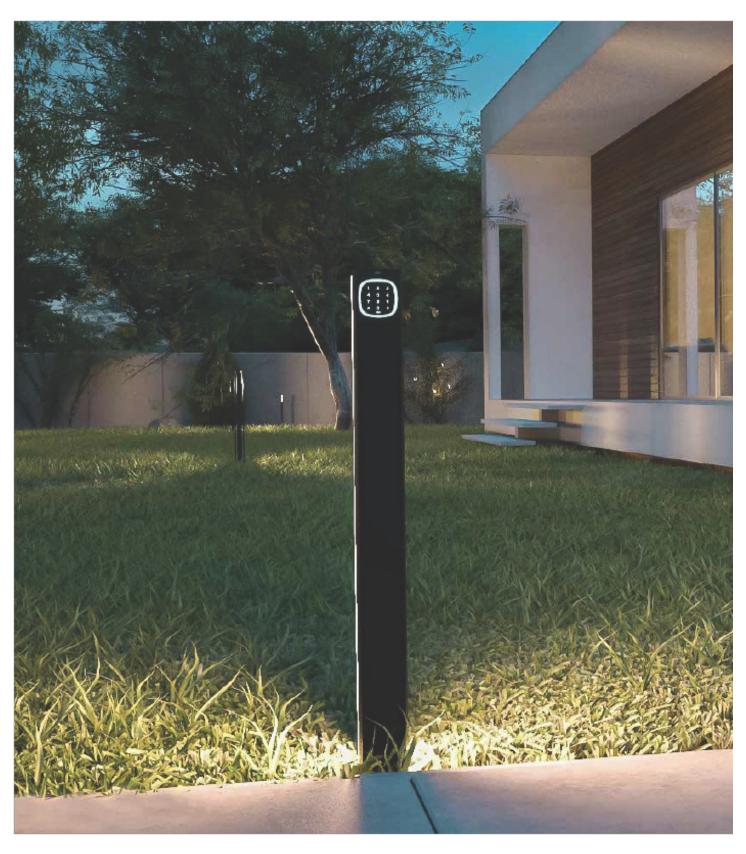

# WITH NIGHT LIGHT SYSTEM

**SAFETY**Ease the night vision

**COMFORT**Defines the driveway passage during the night

**SAVING**Allows lower power consumption

#### **MULTIFUNCTIONAL DESIGN**

The columns can act as a support for safety accessories or an outdoor luminaire, or combination of both

Simplified installation using garden spike or anchor plate