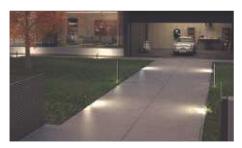

# WITH NIGHT LIGHT SYSTEM

**SAFETY**Ease the night vision

**COMFORT**Defines the driveway passage during the night

**SAVING**Allows lower power consumption

### **PHOTOMETRIC**

Led lights to light up large areas

Completely made of aluminium, H= 500 mm, 1000 mm Replaceable led

|        | EG50L   | EG100L  |
|--------|---------|---------|
| 20 cm  | 221 lux | 291 lux |
| 40 cm  | 84 lux  | 112 lux |
| 60 cm  | 52 lux  | 84 lux  |
| 80 cm  | 42 lux  | 68 lux  |
| 100 cm | 34 lux  | 43 lux  |
| 150 cm | 12 lux  | 16 lux  |