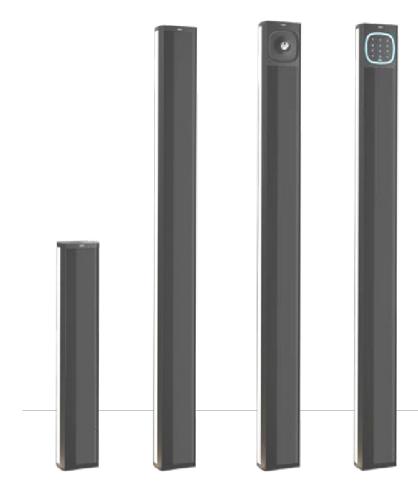

# **COMPATIBILITY**

A wide range of accessories con be installed inside (photocells, key selectors and touch keypads from the EGO line)

# **MODELS**

| CODE    | DESCRIPTION                                                                      |  |
|---------|----------------------------------------------------------------------------------|--|
| EG50    | Support post h. 50 cm                                                            |  |
| EG50L   | Support post h. 50 cm with integrated LED light (5W LED)                         |  |
| EG100   | Support post h. 100 cm                                                           |  |
| EG100L  | Support post h. 100 cm with integrated LED light (10W LED)                       |  |
| EG100A  | Support post h. 100 cm with accessory housing                                    |  |
| EG100LA | Support post h. 100 cm with integrated LED light (10W LED) and accessory housing |  |