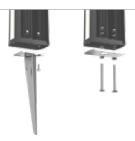

#### **MULTIFUNCTIONAL DESIGN**

The columns can act as a support for safety accessories or an outdoor luminaire, or combination of both

Simplified installation using garden spike or anchor plate

PC1

**STI1** Tip for soil fixing

PC 1

**VIP1** Interface for night mode

PC1

**QUADRO** Night sensor

PC1

PC1